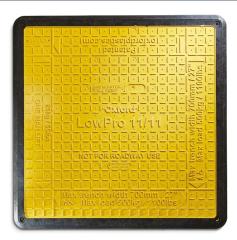

# LOWPRO® 11/11 TRENCH COVER

# **TRENCH COVER**

Pedestrian board with patented LowPro Edge technology, suitable for the distributed load of a 1.6 tonnes vehicle over a 700mm trench.

# **LOWPRO® 11/11 TRENCH COVER**

# **Usage Benefits**

- Extremely compact and flat making it easy to transport & store
- Can be easily lifted and installed by 1 person
- Safely cover holes and trenches up to 700mm
- Create temporary and semi-permanent footways and trench cover
- Not for use in roadway