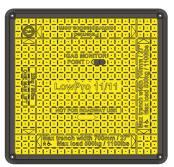

# LOWPRO® 11/11 TRENCH COVER

# **TRENCH COVER**

Pedestrian board with patented LowPro Edge technology, suitable for the distributed load of a 1.6 tonnes vehicle over a 700mm trench.

# **LOWPRO® 11/11 TRENCH COVER**

# **Usage Benefits**

- Extremely compact and flat making it easy to transport & store
- Can be easily lifted and installed by 1 person
- Safely cover holes and trenches up to 700mm
- Create temporary and semi-permanent footways and trench cover
- Not for use in roadway